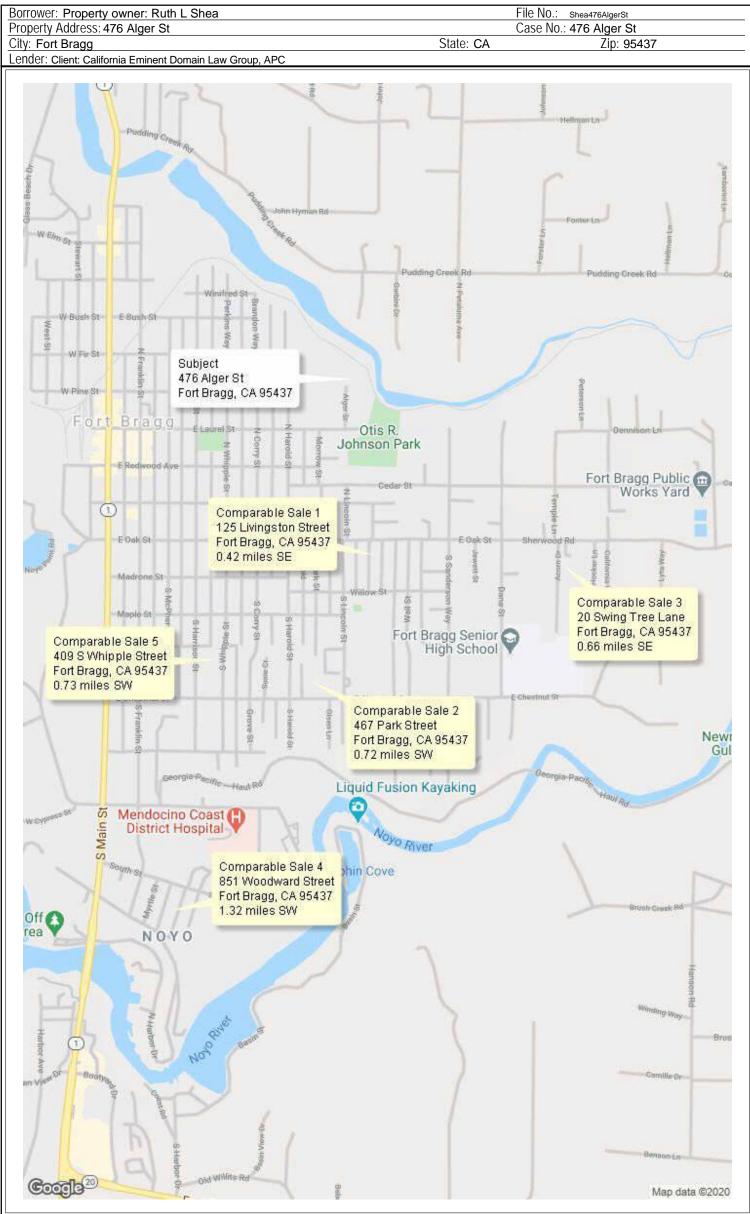

The appraisal includes an analysis of highest and best use, a valuation analysis, and the applicable approach to value used by the appraiser. Also included are the comparable sales used by the appraiser to determine the fair market value.