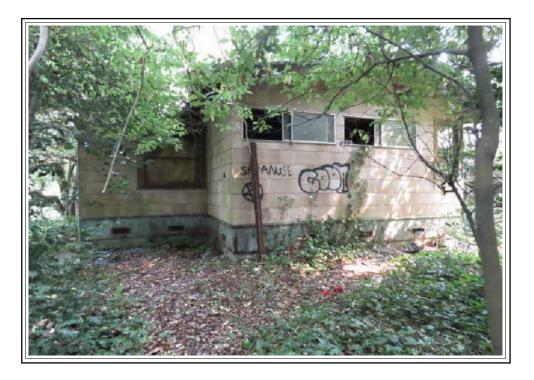

#### **3. BASIS OF OFFER**

The appraisal of the Subject Property takes into account the highest and best use, the location, the condition and size of any improvements existing on the land, if any, the date of value, and various factors that affect fair market value.

The appraisal includes an analysis of highest and best use, a valuation analysis, and the applicable approach to value used by the appraiser. Also included are the comparable sales used by the appraiser to determine the fair market value.