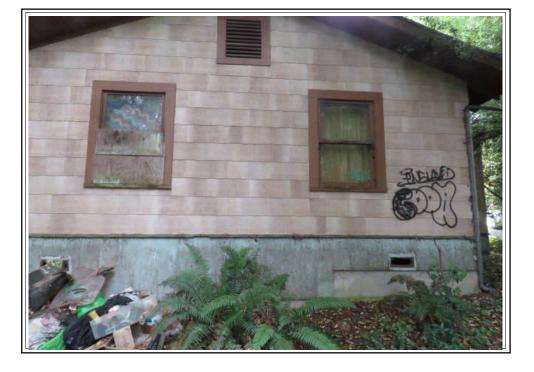

#### **3. BASIS OF OFFER**

The appraisal of the Subject Property takes into account the highest and best use, the location, the condition and size of any improvements existing on the land, if any, the date of value, and various factors that affect fair market value.

The appraisal includes an analysis of highest and best use, a valuation analysis, and the applicable approach to value used by the appraiser. Also included are the comparable sales used by the appraiser to determine the fair market value.