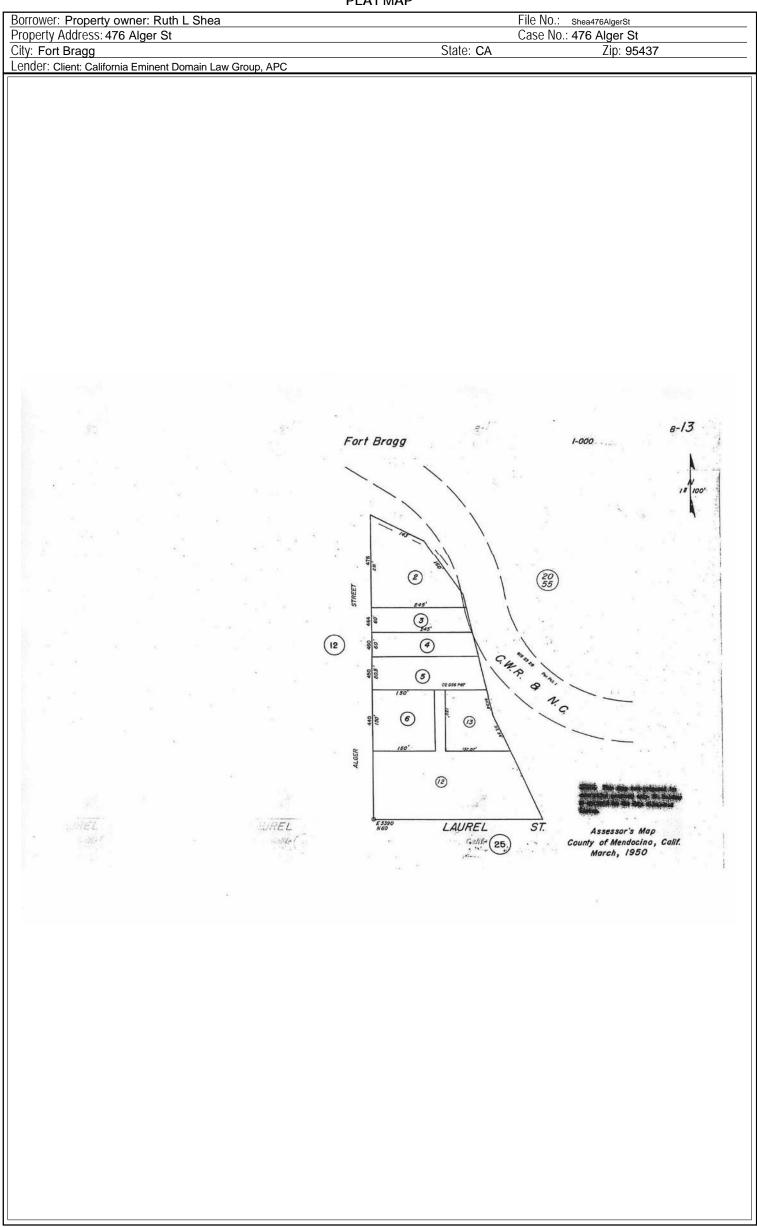

A map and legal description of the Subject Property is enclosed herewith.

#### **3. BASIS OF OFFER**

The appraisal of the Subject Property takes into account the highest and best use, the location, the condition and size of any improvements existing on the land, if any, the date of value, and various factors that affect fair market value.

The appraisal includes an analysis of highest and best use, a valuation analysis, and the applicable approach to value used by the appraiser. Also included are the comparable sales used by the appraiser to determine the fair market value.