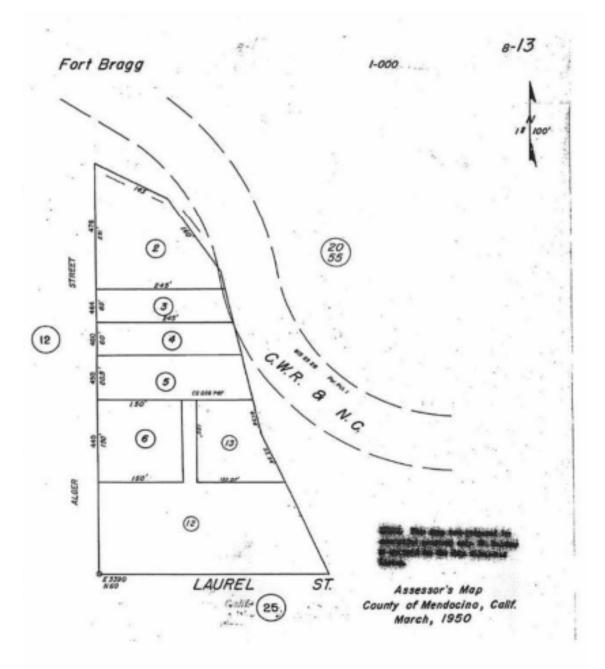

| Garage SqFt:       |               |                    |                   | 10/30/202                      |           |

State: CA

File NO.: Shea476AlgerSt

Case No.: 476 Alger St

Zip: 95437



# LEGAL DESCRIPTION AND ASSESSOR PARCEL MAP

Starting from the corner to Sections 1 and 12, Township 18 North, Range 18 West, and Sections 6 and 7, Township 18 North, Range 17 West, Mount Diablo Base and Meridian, and running thence East, 3390 feet; and thence North 575 feet to and for the point of beginning, and thence on the exterior boundaries of said lot and parcel of land North 231 feet; thence South 63° East, 143 feet; thence South 34 1/2° East, 160 feet; thence South 13° East to a point due East of the point of beginning; thence West to the point of beginning.

APN: 008-130-02



# PUBLIC ACQUISITION / EMINENT DOMAIN INFORMATIONAL BROCHURE

#### **Introduction**

This brochure and provides general information about real property public acquisition procedures under Federal and State law that should be useful to you.

This brochure may not answer all of your questions. If you have more questions about the acquisition of your property, please contact the Agency responsible for the project. (Check the end of this brochure for the name of the person to contact at the Agency.) Ask your questions before you sell your property. Afterwards, it may be too late.

#### **General Questions**

# What Right Has Any Public Agency To Acquire My Property?

The Federal Government and every State government have certain powers which are necessary for them to operate effectively. For